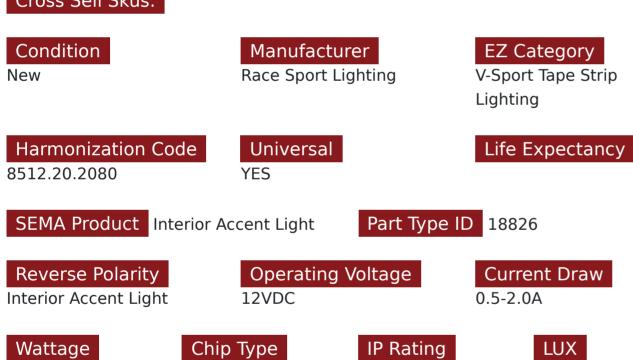

## SKU # RS5MVS65B

#### Product Information

Designed by popular demand for a smooth and steady flow of accent lighting in your projects. Available in either IP65 or IP67, these durable yet flexible V-Sport solid custom tape strips do the job! No more placing expensive clouded acrylic in front of strips to make them appear solid and not separated. This strip does it all for you. Voltage : DC12V Work power : 14W±1W per Meter Lumen: 90±10 Per Watt LED Quantity:336pcs/M

### Universal or Vehicle Specific

Universal

**IP65** 

Prop 65 WARNING: This product can expose you to chemicals, which are known to the State of California to cause cancer and birth defects or other reproductive harm. For more information go to www.P65Warnings.ca.gov