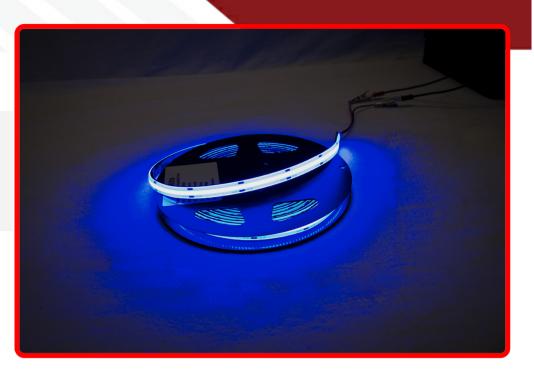

## SKU # RS5MVS65B

#### Part # 1007322

Description

NEW - V-Sport Plasma 16.4ft IP65 LED Solid Tape Strip Reels with Heavy Duty 3M Adhesive - BLUE

Categories LED TAPE STRIP LIGHTING, Auto Interior & Exterior

Unit of Measure EA

#### Cross Sell Skus:

14-Watts

Blue